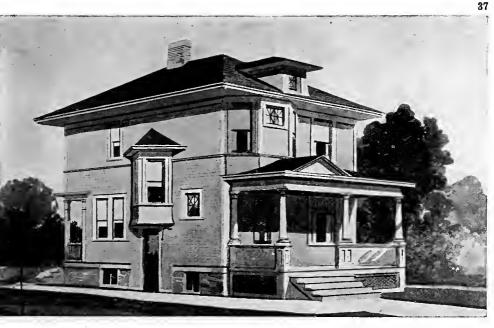

Design No. 2003

First Floor Plan

Second Floor Plan

#### Size: Width, 19 feet 10 inches; length, 38 feet, exclusive of porches

Blue prints consist of basement plan; first and second floor plans; front, two side elevations; wall sections and all necessary interior details. Specifications consist of about twenty pages of typewritten matter.

Full and complete working plans and specifications of this house will be furnished for \$5.00. Cost of this house is from about \$2,550,00 to about \$2,800.00, according to the locality in which it is built.